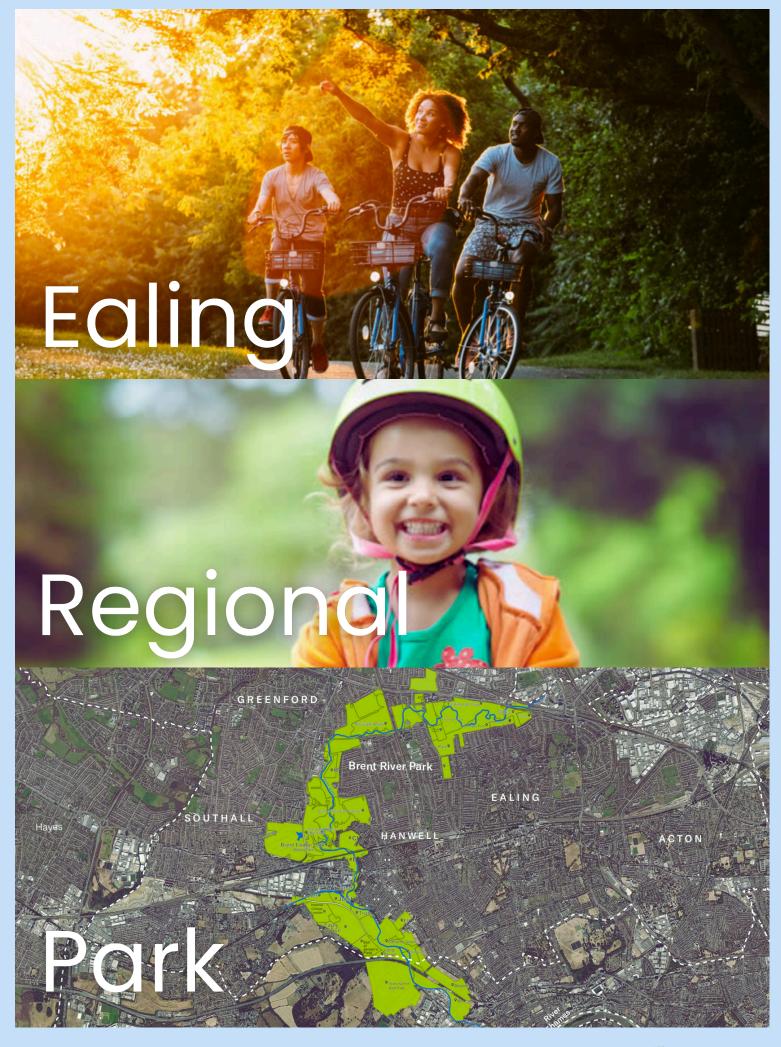

## What do you think?

There are a number of events, where you'll have the opportunity to have your say and shape the proposed ideas. These will help us to understand how they can be adapted to best serve the community of Southall.